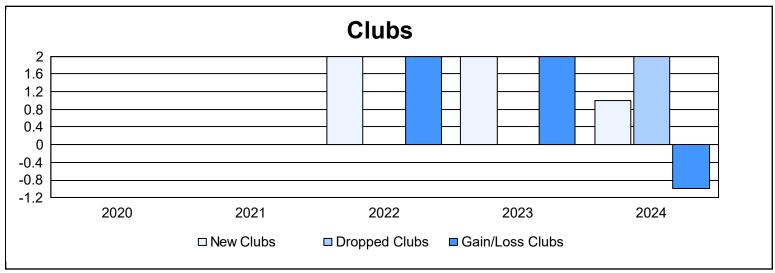

District 300C 2 As of June 2024 Cumulative

| Year      | New<br>Clubs | Dropped<br>Clubs | Gain/<br>Loss<br>Clubs | New<br>Members | Charter<br>Members | Reinstate<br>Members | Transfer<br>Members | Total<br>Member<br>Added | Total<br>Members<br>Dropped | Gain/<br>Loss<br>Members |
|-----------|--------------|------------------|------------------------|----------------|--------------------|----------------------|---------------------|--------------------------|-----------------------------|--------------------------|
| 2019-2020 | 0            | 0                | 0                      | 769            | 4                  | 15                   | 4                   | 792                      | 874                         | -82                      |
| 2020-2021 | 0            | 0                | 0                      | 764            | 1                  | 10                   | 11                  | 786                      | 883                         | -97                      |
| 2021-2022 | 2            | 0                | 2                      | 785            | 99                 | 33                   | 10                  | 927                      | 946                         | -19                      |
| 2022-2023 | 2            | 0                | 2                      | 650            | 78                 | 26                   | 9                   | 763                      | 830                         | -67                      |
| 2023-2024 | 1            | 2                | -1                     | 663            | 31                 | 23                   | 6                   | 723                      | 1,589                       | -866                     |
| Average   | 1            | 0                | 1                      | 726            | 43                 | 21                   | 8                   | 798                      | 1,024                       | -226                     |