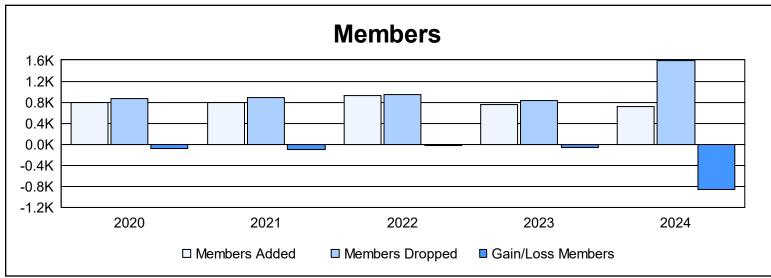

District 300C 2 As of June 2024 Cumulative

| Year      | New<br>Clubs | Dropped<br>Clubs | Gain/<br>Loss<br>Clubs | New<br>Members | Charter<br>Members | Reinstate<br>Members | Transfer<br>Members | Total<br>Member<br>Added | Total<br>Members<br>Dropped | Gain/<br>Loss<br>Members |
|-----------|--------------|------------------|------------------------|----------------|--------------------|----------------------|---------------------|--------------------------|-----------------------------|--------------------------|
| 2019-2020 | 0            | 0                | 0                      | 769            | 4                  | 15                   | 4                   | 792                      | 874                         | -82                      |
| 2020-2021 | 0            | 0                | 0                      | 764            | 1                  | 10                   | 11                  | 786                      | 883                         | -97                      |
| 2021-2022 | 2            | 0                | 2                      | 785            | 99                 | 33                   | 10                  | 927                      | 946                         | -19                      |
| 2022-2023 | 2            | 0                | 2                      | 650            | 78                 | 26                   | 9                   | 763                      | 830                         | -67                      |
| 2023-2024 | 1            | 2                | -1                     | 663            | 31                 | 23                   | 6                   | 723                      | 1,589                       | -866                     |
| Average   | 1            | 0                | 1                      | 726            | 43                 | 21                   | 8                   | 798                      | 1,024                       | -226                     |